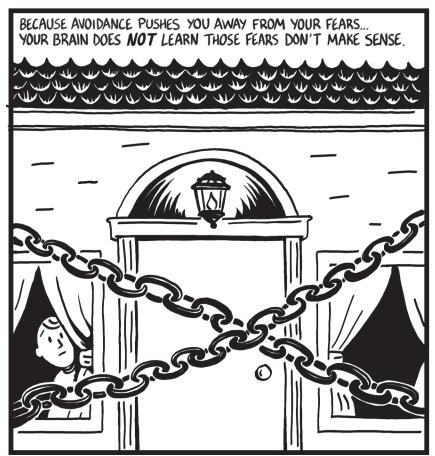

THE BAD LINKS BECOME CHAINS KEEPING YOU FROM NORMAL BEHAVIOR. IF YOU STOP DRIVING BECAUSE OF ROADSIDE TRASH, THE LINKS BETWEEN TRAUMA, TRASH AND INTENSE FEAR NEVER GO AWAY.

PEOPLE WHO GET PTSD TEND TO AVOID ITEMS LINKED TO THEIR TRAUMA, INITIALLY TO AVOID THE INTENSE NEGATIVE FEELINGS OF PTSD. AVOIDANCE WORKS TO STOP THE EMOTIONS, SO THEY START AVOIDING MORE, AND MORE, AND MORE...