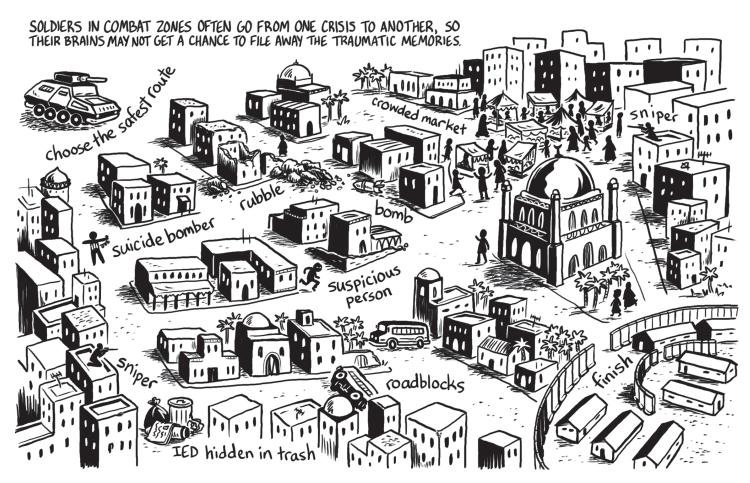

**NO** STRESS AFTER A TRAUMA SEEMS TO ALLOW THE BRAIN TO PUT IT INTO CONTEXT. AFTER A TRAUMA, THE BRAIN LINKS MANY ASPECTS OF THE EVENT TO INTENSE FEAR. FOR EXAMPLE, AFTER A ROADSIDE BOMB EXPERIENCE YOUR BRAIN MAY LINK ALL ROADSIDE TRASH AS DANGEROUS.

IT SEEMS THAT IF YOU GET TIME AWAY FROM STRESS AND ADDITIONAL TRAUMA, HARMFUL MEMORY LINKS START TO FADE ON THEIR OWN.

IF YOU DEVELOP PTSD THE LINKS MAY REMAIN AND BECOME VERY STRONG, SO PERFECTLY SAFE ROADSIDE TRASH IN THE U.S. CAN SEEM HORRIBLE.