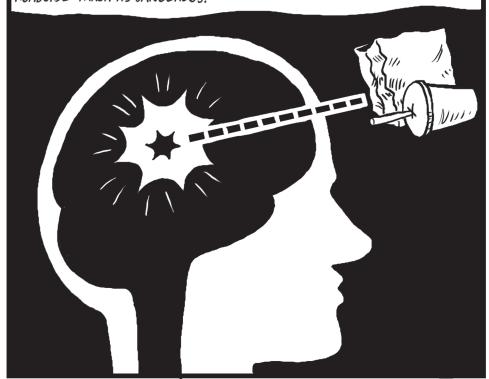

**NO** STRESS AFTER A TRAUMA SEEMS TO ALLOW THE BRAIN TO PUT IT INTO CONTEXT. AFTER A TRAUMA, THE BRAIN LINKS MANY ASPECTS OF THE EVENT TO INTENSE FEAR. FOR EXAMPLE, AFTER A ROADSIDE BOMB EXPERIENCE YOUR BRAIN MAY LINK ALL ROADSIDE TRASH AS DANGEROUS.