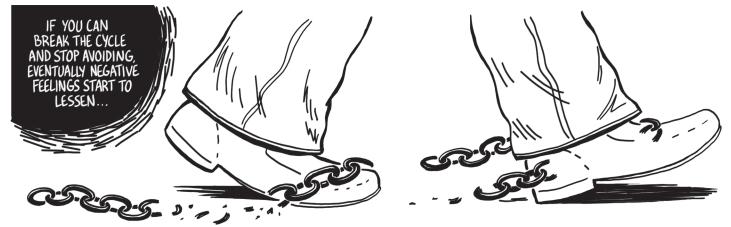

PART OF THE PTSD DISEASE IS THAT THESE BAD LINKS BETWEEN ASPECTS OF THE TRAUMA AND SAFE EVERYDAY THINGS BECOME ENTRENCHED AND HARD TO GET RID OF, YOUR BRAIN MAY ALSO GENERALIZE LINKS TO NEW THINGS THAT ARE SIMILAR.

THE BAD LINKS BECOME CHAINS KEEPING YOU FROM NORMAL BEHAVIOR. IF YOU STOP DRIVING BECAUSE OF ROADSIDE TRASH, THE LINKS BETWEEN TRAUMA, TRASH AND INTENSE FEAR NEVER GO AWAY.

PEOPLE WHO GET PTSD TEND TO AVOID ITEMS LINKED TO THEIR TRAUMA, INITIALLY TO AVOID THE INTENSE NEGATIVE FEELINGS OF PTSD. AVOIDANCE WORKS TO STOP THE EMOTIONS, SO THEY START AVOIDING MORE, AND MORE, AND MORE...